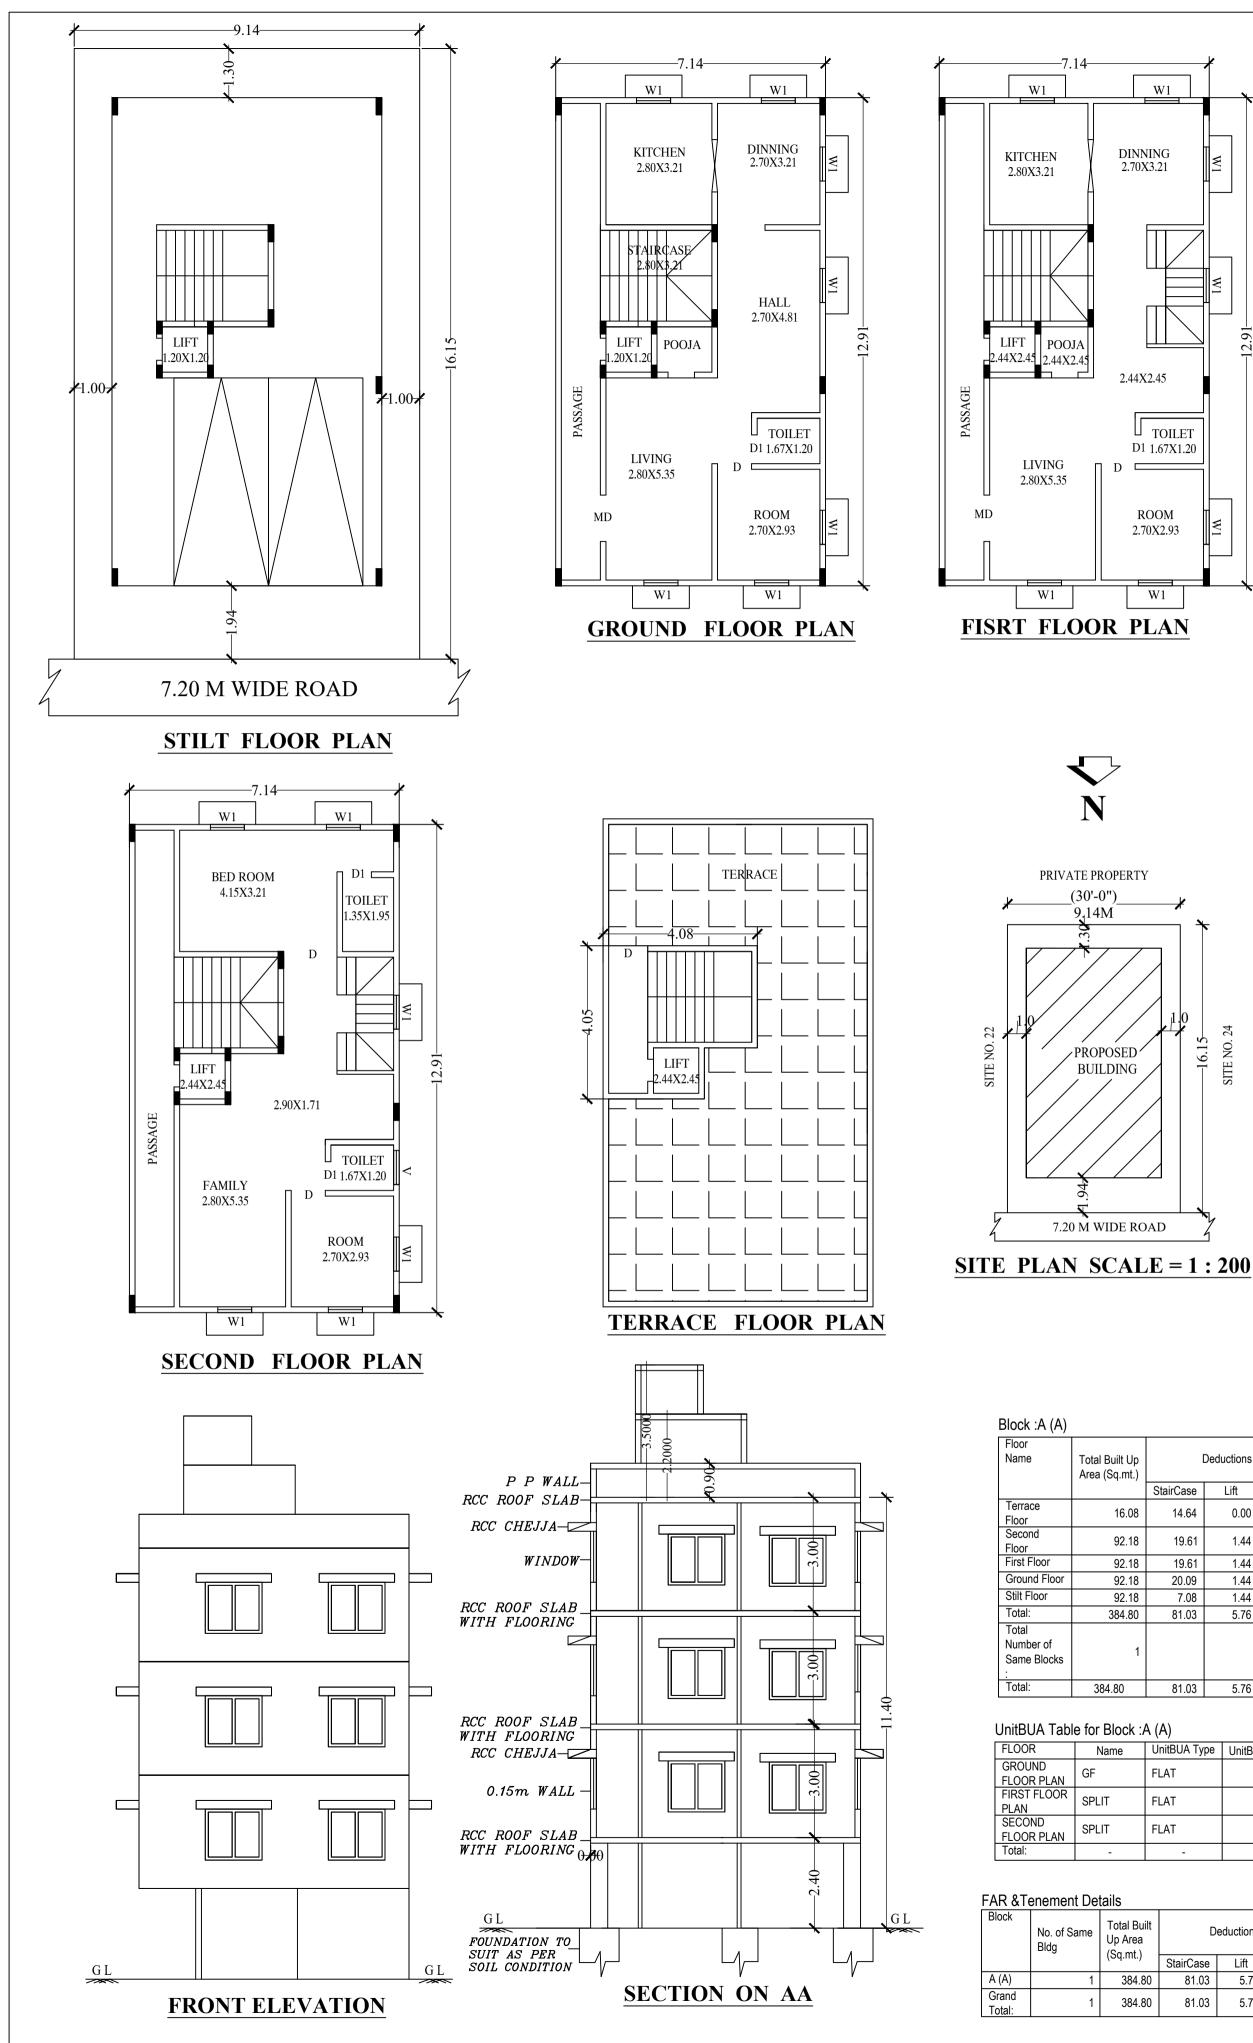

ISO\_A1\_(841.00\_x\_594.00\_MM)





Approval Condition :

#### This Plan Sanction is issued subject to the following conditions : 1.The sanction is accorded for. a).Consisting of 'Block - A (A) Wing - A-1 (A) Consisting of STILT, GF+2UF'. 2. The sanction is accorded for Plotted Resi development A (A) only. The use of the building shall not deviate to any other use. 3.Car Parking reserved in the plan should not be converted for any other purpose. 4.Development charges towards increasing the capacity of water supply, sanitary and power main has to be paid to BWSSB and BESCOM if any. 5. Necessary ducts for running telephone cables, cubicles at ground level for postal services & space for dumping garbage within the premises shall be provided. 6. The applicant shall construct temporary toil